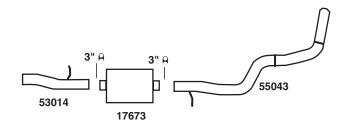

## CHEVROLET/GMC SILVERADO/SIERRA

KIT CONTAINS:

- (1) 17673 MUFFLER
- (1) 53014 PIPE
- (1) 55043 PIPE
- (2) 3" CLAMPS