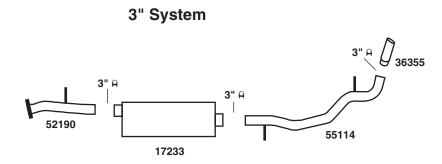

## KIT CONTAINS:

- (1) 17233 MUFFLER
- (1) 52190 PIPE
- (1) 55114 PIPE
- (1) 36355 CHROME SPOUT
- (3) 3" CLAMPS